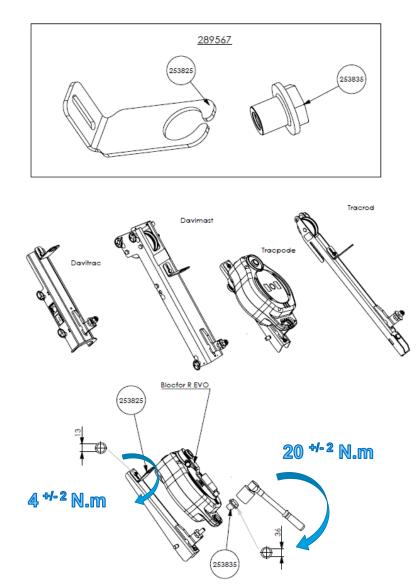

## **APPLICATIONS**

Adaptation kit allowing installation of Blocfor<sup>™</sup> R EVO on older Tractel consoles. This kit is composed of:

- A painted steel cable entry bracket
- A special aluminium nut allowing to lock the Blocfor<sup>™</sup> R EVO to the old Tractel brackets

#### **EXISTING PRODUCTS**

| Code   | Description                                                             | Weight (kg) | Size (mm)     |
|--------|-------------------------------------------------------------------------|-------------|---------------|
| 289567 | Adaptation kit for Blocfor <sup>™</sup> R EVO on older Tractel consoles | 0.220       | 110 X 40 X 30 |

# LOGISTIC INFORMATION

| Code   | Description                                                                | EAN Code      | Weight (incl.<br>packaging) (kg) | Packaging size (mm) |
|--------|----------------------------------------------------------------------------|---------------|----------------------------------|---------------------|
| 289567 | Adaptation kit for Blocfor <sup>™</sup> R EVO on older<br>Tractel consoles | 3600232895671 | 0.340                            | 130 x95 x95         |